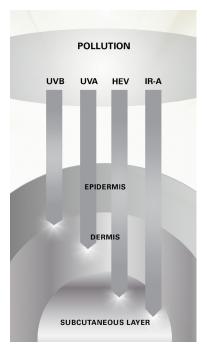

### THE POWER OF TRIPLE-SPECTRUM PROTECTION™

The ZO® sun protection portfolio offers scientifically superior sunscreens with the broadest, most comprehensive range of sun protection available. Our advanced, Triple-Spectrum Protection™ shields against UVA/UVB, high-energy visible (HEV) light and IR-A (infrared) rays.

### SUNSCREENS PROTECT AGAINST UVA/UVB RAYS

The ZO® sun protection portfolio offers both physical and chemical sunscreens that provide broad-spectrum protection against harmful, skin-ageing UVA rays and skin-burning UVB rays. Our physical sunscreens incorporate proven titanium dioxide, which is proven to be effective, while our chemical sunscreens incorporate a blend of FDA-approved filters. All ZO® sunscreens are oxybenzone free.

### FRACTIONATED MELANIN PROTECTS AGAINST HEV LIGHT

Fractionated melanin shields the skin from the ageing effects of HEV light. Protection from this light is especially important, as exposure comes from many daily sources including the sun, fluorescent and LED lighting, smart phones, computers, tablets and more.

### ANTIOXIDANTS PROTECT AGAINST IR-A RAYS

Engineered with our exclusive 12-hour, time-release ZOX12® complex, our sunscreens help shield the skin from harmful IR-A rays. They also help protect the skin from free-radical damage and prevent future signs of premature ageing.