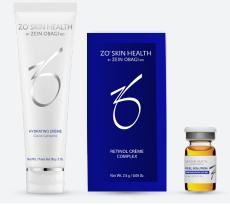

### RECOVERY CRÈME

For dry and sensitive skin, this rich emollient contains retinol to reduce fine lines and wrinkles, along with ceramides to hydrate and smooth skin for a refreshed appearance.

50 mL / 1.7 Fl. Oz.

### WRINKLE + TEXTURE REPAIR

Formulated with retinol and antioxidants, Wrinkle + Texture Repair supports the visible improvement of skin's texture, firmness and colour tone, while reducing the appearance of fine lines and wrinkles.

### RETINOL SKIN BRIGHTENER

This effective retinol blend reduces the appearance of uneven skin tone and age spots, and provides antioxidant protection for a brighter skin tone.

50 mL / 1.7 Fl. Oz.