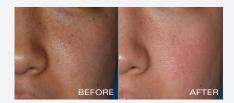

### ZO 3-STEP PEEL®

Peel Strength: Aggressive

The ZO 3-Step Peel® is a potent peel that maximises texture improvement and produces longer-lasting results than ordinary peels. The first step contains a blend of TCA, salicylic and lactic acids to remove the outer layer of the epidermis. The second step utilises a 6% retinol crème complex and other agents to help reverse signs of ageing. The third step rapidly relieves skin irritation and redness while re-balancing vital moisture content.

- Improves skin's ability to repair and renew for softer, more even skin tone
- Provides powerful antioxidants that help repair skin damage from pollution
- Enhances skin's natural DNA protection
- Boosts collagen for visible firming and wrinkle reduction
- Supports barrier restoration