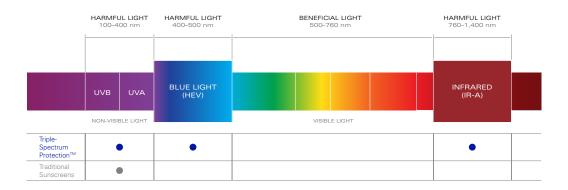

### THE POWER OF TRIPLE-SPECTRUM PROTECTION™

The ZO® sun protection portfolio offers scientifically superior sunscreens with the broadest, most comprehensive range of sun protection available. Our advanced, Triple-Spectrum Protection™ shields against UVA/UVB, high-energy visible (HEV) light and IR-A (infrared) rays.

### SUNSCREENS PROTECT AGAINST UVA/UVB RAYS

The ZO® sun protection portfolio offers both physical and chemical sunscreens that provide broad-spectrum protection against harmful, skin-ageing UVA rays and skin-burning UVB rays. Our physical sunscreens incorporate proven titanium dioxide, which is proven to be effective, while our chemical sunscreens incorporate a blend of FDA-approved filters. All ZO® sunscreens are oxybenzone free.

### FRACTIONATED MELANIN PROTECTS AGAINST HEV LIGHT

Fractionated melanin shields the skin from the ageing effects of HEV light. Protection from this light is especially important, as exposure comes from many daily sources including the sun, fluorescent and LED lighting, smart phones, computers, tablets and more.

### ANTIOXIDANTS PROTECT AGAINST IR-A RAYS

Engineered with our exclusive 12-hour, time-release ZOX12® complex, our sunscreens help shield the skin from harmful IR-A rays. They also help protect the skin from free-radical damage and prevent future signs of premature ageing.