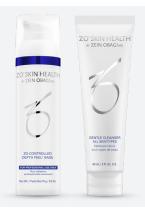

### GENTLE CLEANSER ALL SKIN TYPES

An effective glycerin and botanical blend that gently cleanses away oil and impurities, leaving skin refreshed and hydrated.

200 mL / 6.7 Fl. Oz.

### HYDRATING CLEANSER NORMAL TO DRY SKIN

This dual-action cleanser combines glycerin and allantoin to soothe sensitive skin, while cleansing away oil and makeup.

200 mL / 6.7 Fl. Oz.