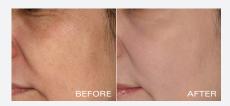

### ZO CONTROLLED DEPTH PEEL®

Peel Strength: Aggressive

The ZO Controlled Depth Peel® is a robust in-office peel that provides dermal and epidermal stimulation and stabilisation for a faster recovery and excellent results. Utilising a concentration of trichloracetic acid (TCA) buffered for different skin types, this unique ZO® Signature Peel allows physicians to precisely tailor treatment for a range of conditions. The unique peel formula contains a colored base that serves as visual guidance for controlled application over the treatment area based on the patient's desired treatment results.

- Reduces brown spots, age spots and uneven pigmentation
- Minimises or eliminates the appearance of melasma
- Improves the texture of leathery, sun-damaged skin
- Treats acne and post-inflammatory hyperpigmentation
- Reduces the prevalence of fine lines and wrinkles, and tightens lax skin